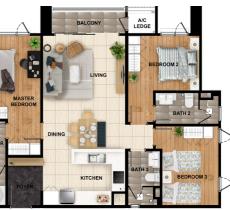

#### **TYPE C**

2 BEDROOM 967 SQFT

#### TYPE D

**3 BEDROOM** 1,170 SQFT

BATHROOM