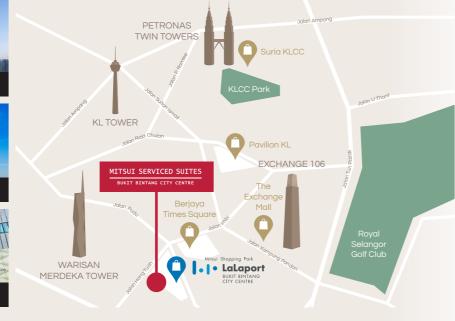

## LOCATION

Smacked right in the middle of Bukit Bintang, the Mitsui Serviced Suites is just a stone's throw away to KL's iconic landmarks such as Merdeka 118 Tower, Exchange TRX, Pavilion KL, Petronas Twin Towers and Jalan Bukit Bintang.

• Property name: Mitsui Serviced Suites, Bukit Bintang City Centre. • Address: No. 2, Jalan Hang Tuah, 55100 Kuala Lumpur. • Transportation: • Property hame: Mirsul Serviced Suites, Bukit Bintang City Centre. • Adaress: No. 2, Jalah Hang Tudh, 55 100 Kudia Lumpur. • Transportation: Direct Access to LRT 6 Monorail Hang Tudh Station, 8 minutes walk from MRT Merdeka station. • Structure and scale: 44 floors above ground made of reinforced concrete. • Total number of units (rental units): 269 units. • Floor plan and size: Type A 1Bed (514 Sqft / 47.7 Sqm), Type B 1+1 Bed (711 Sqft / 66.05 Sqm), Type C 2Bed (967Sqft / 89.83 Sqm), Type D 3Bed (1,170 Sqft / 108.69 Sqm). • Car parking: 272 spaces, (dedicated bay, 1 bay per unit). • Developer: BBCC Development Sdn. Bhd. • Architect: BEP Arkitek Sdn. Bhd. • Construction: KPG Group Bhd. • Interior Design Consultant: GARDE Sdn Bhd. • Completion: July 2024 (scheduled). • Start of occupancy: September 2024 (scheduled). • Note: • The CG image portraying the finished product serves as a conceptual visualization crafted during the planning stages, and as such, variations in shape, design, and colour may occur upon completion. \*Walking minutes from the building entrance/exit are calculated based on 80m as 1 minute, and fractions are rounded up. \*The environment photos posted were taken in March 2024.