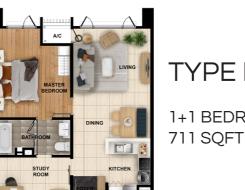

h Japanese-speaking staffs that are available at your request.





LaLaport BBCC Thanks to our collaboration with LaLaport BBCC, residents get to enjoy exclusive privileges.

Managed by the world-renown Mitsui Fudosan Group, the various needs of residents will

be taken care of by the various quality services available at the Mitsui Serviced Suites.

MAINTENANCE Fast and efficient in-house maintenance staffs with 24-hour standby service.

IN-HOUSE



Variety of tailored rental packages ranging between 1 to 12 months for tenants

### **AMENITIES**





1.,

BATHTUB

WATER PURIFIER



JAPANESE TOTO BIDET

#### LAYOUT

With four types of unit layout to choose from, each of our crafted units are designed to suit the different requirements of modern living.



**TYPE A** 

1 BEDROOM 514 SQFT



# TYPE B 1+1 BEDROOM

### **UNIT DESIGN**

As a landmark project that is inspired by Japanese aesthetics and technology, each unit of the Mitsui Serviced Suites is fully furnished complete with Japanese interior design.





BEDROOM

Each unit also comes with a wide range of built-in amenities that are designed to offer residents the highest level of comfort and seamlessness.



#### **TYPE C**

2 BEDROOM 967 SQFT



#### TYPE D

**3 BEDROOM** 1,170 SQFT

BATHROOM