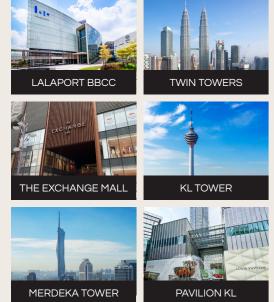

## LOCATION

Smacked right in the middle of Bukit Bintang, the Mitsui Serviced Suites is just a stone's throw away to KL's iconic landmarks such as Merdeka 118 Tower, Exchange TRX, Pavilion KL, Petronas Twin Towers and Jalan Bukit Bintang.