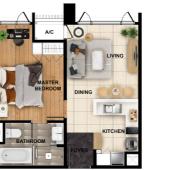

#### LAYOUT

With four types of unit layout to choose from, each of our crafted units are designed to suit the different requirements of modern living.

**TYPE A** 

1 BEDROOM 514 SQFT