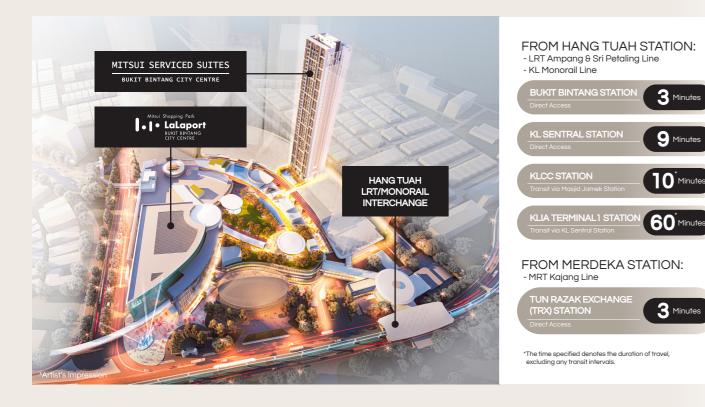

Residents are also able to conveniently access numerous public transportation networks such as the LRT Hang Tuah, Monorail Hang Tuah and MRT Merdeka which connects the property with several key train stations across Kuala Lumpur.

• Property name: Mitsui Serviced Suites, Bukit Bintang City Centre. • Address: No. 2, Jalan Hang Tuah, 55100 Kuala Lumpur. • Transportation: • Property hame: Mirsul Serviced Suites, Bukit Bintang City Centre. • Adaress: No. 2, Jalah Hang Tudh, 55 100 Kudia Lumpur. • Transportation: Direct Access to LRT 6 Monorail Hang Tudh Station, 8 minutes walk from MRT Merdeka station. • Structure and scale: 44 floors above ground made of reinforced concrete. • Total number of units (rental units): 269 units. • Floor plan and size: Type A 1Bed (514 Sqft / 47.7 Sqm), Type B 1+1 Bed (711 Sqft / 66.05 Sqm), Type C 2Bed (967Sqft / 89.83 Sqm), Type D 3Bed (1,170 Sqft / 108.69 Sqm). • Car parking: 272 spaces, (dedicated bay, 1 bay per unit). • Developer: BBCC Development Sdn. Bhd. • Architect: BEP Arkitek Sdn. Bhd. • Construction: KPG Group Bhd. • Interior Design Consultant: GARDE Sdn Bhd. • Completion: July 2024 (scheduled). • Start of occupancy: September 2024 (scheduled). • Note: • The CG image portraying the finished product serves as a conceptual visualization crafted during the planning stages, and as such, variations in shape, design, and colour may occur upon completion. \*Walking minutes from the building entrance/exit are calculated based on 80m as 1 minute, and fractions are rounded up. \*The environment photos posted were taken in March 2024.