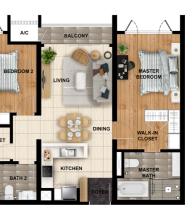

#### LAYOUT

With four types of unit layout to choose from, each of our crafted units are designed to suit the different requirements of modern living.

**TYPE A** 

1 BEDROOM 514 SQFT

# TYPE B 1+1 BEDROOM